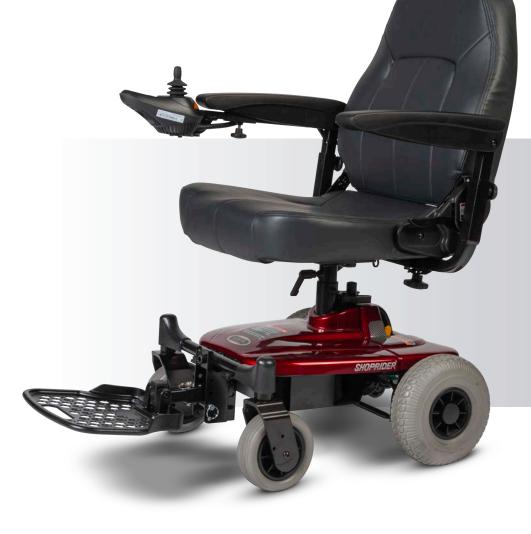

## Axis UL-8<sup>WSLA</sup>

## Powerchair

Freedom to move where you want when you want. Manoeuverability and affordability are the features offered by our line of power chairs. The full range of power chairs meet the individual needs of the consumer. Perfect for both indoor and outdoor applications.

- > Shoprider ultra-light powerchair
- > Easy as 1-2-3 to disassemble
- > 12AH batteries
- > Off-board 2A charger
- > Colour: red