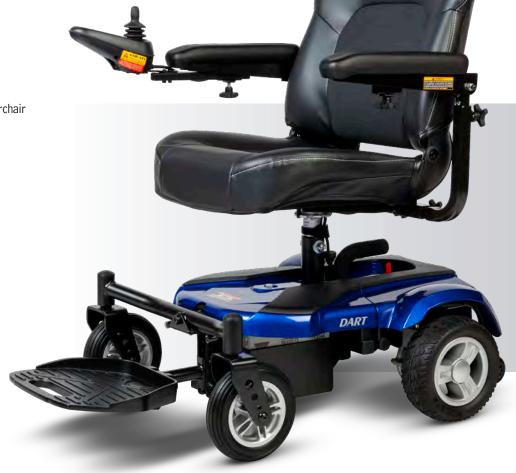

## Powerchair

Eclipse Pathmaster Series – Freedom to move where you want when you want. Manoeuverability and affordability are the features offered by our line of power chairs. The full range of power chairs meet the individual needs of the consumer. Perfect

for both indoor and outdoor applications.

- > Pathmaster Dart lightweight powerchair
- > Compact stylish design
- > 22AH batteries
- > Off-board 4A charger
- > Colours: red, blue or white

## P321B Specifications

Safe climbo Total wt. w/bat. Weight capacity **Dimensions** LXWXH Motor **Battery** Tire Driving dist. **Turning radius** Speed 37.5"x 22"x 36" 51.4kg/113.5LBS 2 x .4HP 6.4KPH/4MPH 2 x 22ah F7" R8" 24км/15м 40cm/15.5" 6°/10% 136kg/300lbs All specifications subject to change without notice.