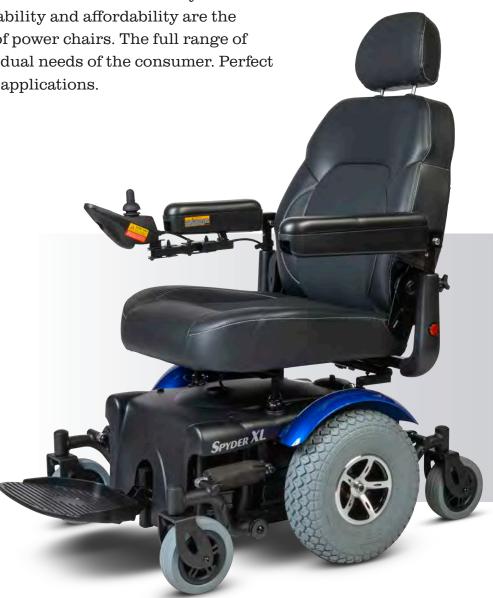

## Spyder XL P327 PATHMASTER

- Pathmaster Spyder XL 12 inch mid-wheel powerchair
- > Full suspension
- > Off-board 5A charger with 55AH batteries
- > Swing-away joystick
- > Colours: red or blue

## P327 Specifications

| Weight capacity                                      | Dimensions LXWXH | Total wt. w/bat. | Motor    | Speed     | Battery  | Tire         | Driving dist. | Turning radius | Safe climb <sup>o</sup> |
|------------------------------------------------------|------------------|------------------|----------|-----------|----------|--------------|---------------|----------------|-------------------------|
| 205kg/450lbs                                         | 35"x 27"x 50"    | 106кg/233lbs     | 2 х .8нр | 8крн/5мрн | 2 х 55ан | F6" м12" r6" | 32км/20м      | 53см/21"       | 8°/14%                  |
| All specifications subject to change without notice. |                  |                  |          |           |          |              |               |                |                         |