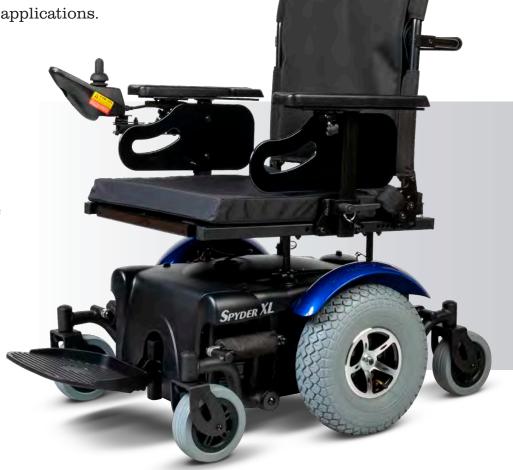

## Spyder XL-R P327R Rehab

- Pathmaster Spyder XL-R 12 inch mid-wheel powerchair
- > Full suspension
- > Off-board 5A charger with 55AH batteries
- > 18" 19" 20" width and depth adjustable
- Tension adjustable back
- > Swing-away joystick
- > Colours: red or blue

## P327R Rehab Specifications

Safe climbo Total wt. w/bat. Weight capacity **Dimensions** LXWXH Motor **Battery** Tire Driving dist. **Turning radius** Speed 35"x 27"x 39" 110kg/242LBS 2 х .8нр 8крн/5мрн 2 х 55ан F6" M12" R6" 32км/20м 53cm/21" 8°/14% 205kg/450lbs All specifications subject to change without notice.