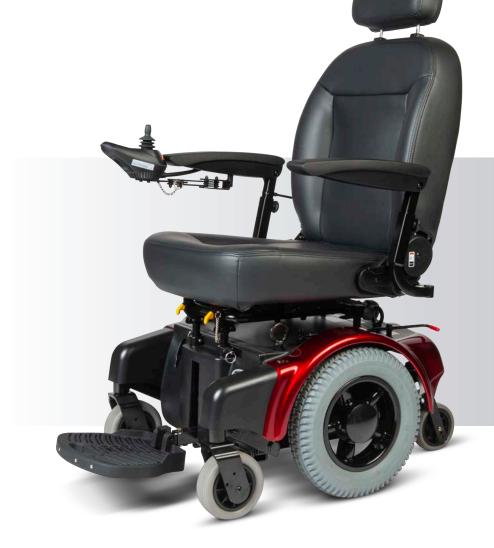

## Navigator<sup>L</sup> P424<sup>L</sup>

## Powerchair

Freedom to move where you want when you want.

Manoeuverability and affordability are the features offered by our line of power chairs. The full range of power chairs meet the individual needs of the consumer. Perfect for both indoor and

outdoor applications.

- > Full suspension
- > Off-board 5A charger with 50AH batteries
- > Swing-away joystick
- > Colours: red, blue, black or champagne with interchangeable panels included

## $P424^{L}$ Specifications

Total wt. w/bat. Turning radius Safe climbo Weight capacity Dimensions LXWXH Motor **Speed** Driving dist. **Battery** 158kg/350lbs 41"x 25"x 46" 115kg/253lbs 2 х 1.34нр 9.6крн/6мрн 2 х 50ан F6" M14" R5" 34km/21m 57cm/22.5" 9°/15%