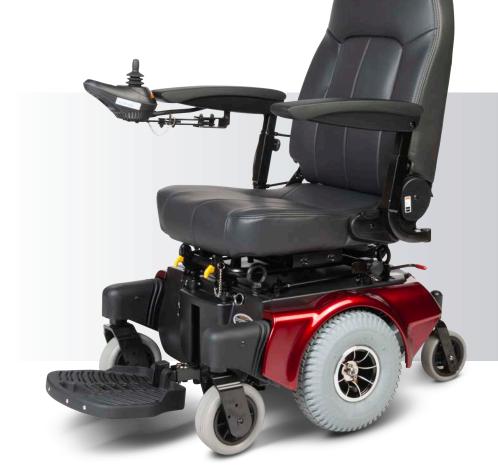

- Shoprider 10 inch mid-wheel powerchair
- Full suspension
- Off-board 5A charger with 50AH batteries
- Swing-away joystick
- Colours: red, blue, black or champagne with interchangeable panels included

## P424<sup>M</sup> Specifications

Safe climbo Total wt. w/bat. Weight capacity **Dimensions** LXWXH Motor **Battery** Tire Driving dist. **Turning radius** Speed 136kg/300lbs 40"x 22.5"x 44" 100kg/220LBS 2 х .8нр 8крн/5мрн 2 x 50ah F6" M10" R5" 34km/21m 49cm/18" 9°/15%